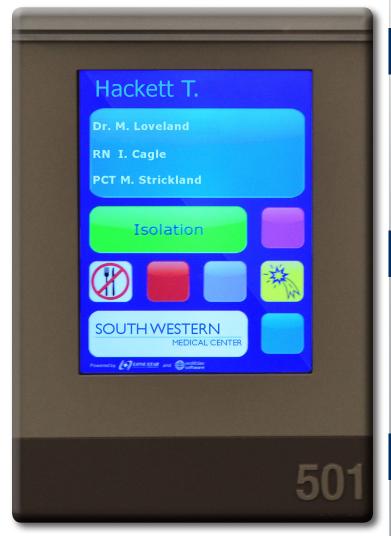

## **Improve Caregiver Communication**

Provide accurate, real-time updates on important patient information while respecting HIPPA requirements for patient privacy.

## **Customizable Display**

Maintain brand consistency with a display developed to meet your hospital look and feel. Customize the display colors to match existing hospital decor.